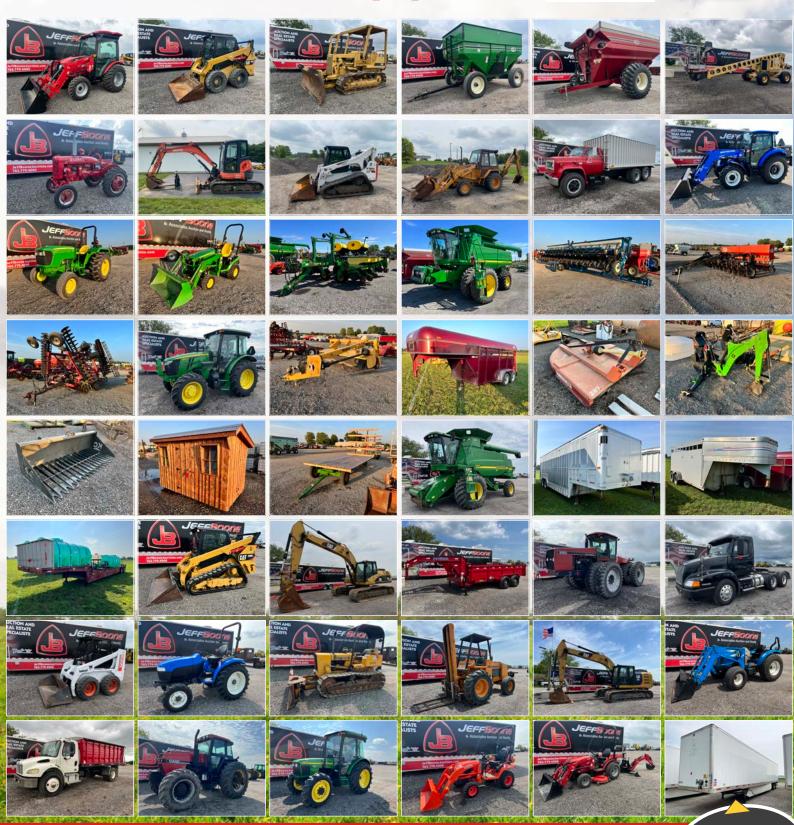

portunity.



Jeff Boone
Auctioneer/Owner
(765) 621-9116



Caleb Cleek

Broker/Field Rep

(765) 635-9861



Terry Sheets
Broker/Partner
(765) 810-5351



# 2023 2-Day August Consignment Auction



## Day 1 - Friday, August 25th

2 RINGS OF LIVE IN-PERSON & ONLINE BIDDING

Ring 1 @ 9 AM EST

Tractors – Farm Equipment – Construction Equipment Semis – Heavy Duty Trucks – Heavy Duty Trailers



### Day 2 - Saturday, August 26th

2 RINGS OF LIVE IN-PERSON & ONLINE BIDDING





Ring 1 @ 9 AM EST

Vehicles – Trailers – Pickup Trucks – Classic Trucks Boats – RVs – Motorcycles

Ring 2 @ 9:15 AM EST

Lawn & Garden – ATVs – UTVs – Mowers



#### **2023 2-Day August Consignment Auction**

# Day 1 - Fri., August 25th

2 RINGS OF LIVE IN-PERSON & ONLINE BIDDING

#### Farm & Construction Equipment







8 - 2017 Utility 53Ft X 102In Van Trailers

#### 2023 2-Day August Consignment Auction

Day 2 - Sat., August 26th

2 RINGS OF LIVE IN-PERSON & ONLINE BIDDING

Vehicles, Trailers, RVs, Motorcycles, Boats, Atvs, Lawnmowers, & More!









































































Ring 1 @ 9 AM EST

Ring 2 @ 9:15 AM EST





Contact us for all of your Real Estate needs.

Terry Sheets

Broker/Partner

(765) 810-5351



Caleb Cleek

Broker/Field Rep

(765) 635-9861



FEATURED LISTING: 65+/- ACRES IN HAMILTON COUNTY Call Caleb Cleek with any questions! (765) 635-9861

Check out your opportunity to own 65 +/- Acres in Hamilton County, Indiana! This land is located on 296th street just 1.6 miles west of State Road 37. Property has an Atlanta, IN address and sits between