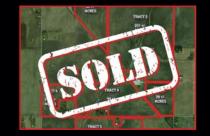

Contact us for all of your Real Estate needs.

Terry Sheets

Broker/Partner

(765) 810-5351

Caleb Cleek

Broker/Field Rep

(765) 635-9861

FEATURED LISTING: 65+/- ACRES IN HAMILTON COUNTY Call Caleb Cleek with any questions! (765) 635-9861

Check out your opportunity to own 65 +/- Acres in Hamilton County, Indiana! This land is located on 296th street just 1.6 miles west of State Road 37. Property has an Atlanta, IN address and sits between Elwood & Noblesville just East of Atlanta. 61 +/- acres of productive tillable farm land with 4.23+/- acres of woods. 3 parcels total, all connected. Take a drive through the country and see all this property has to offer!