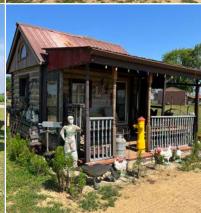

# Beeman Online Real Estate & Personal Property Auction

Bidding is now open and will begin to close on Sunday, September 10th, 2023 @ 6 PM EST

**Location:** Property is located 1/10th of a mile south of State Road 28 on County Road 400 W in Madison County, IN. Just outside the town of Orestes.

Here is your opportunity to purchase 2 +/- Acres in the countryside of Alexandria, IN. On this land is a 2 bed, 1 bath barndominium.

Personal property items include but are not limited to power tools, hand tools, John Deere Backhoe, Toro mower, antiques, decor, a windmill, & more!