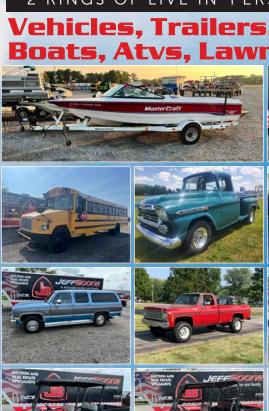

#### 2023 2-Day August Consignment Auction

Day 2 - Sat., August 26th

2 RINGS OF LIVE IN-PERSON & ONLINE BIDDING

Vehicles, Trailers, RVs, Motorcycles, Boats, Atvs, Lawnmowers, & More!

Ring 1 @ 9 AM EST

Ring 2 @ 9:15 AM EST