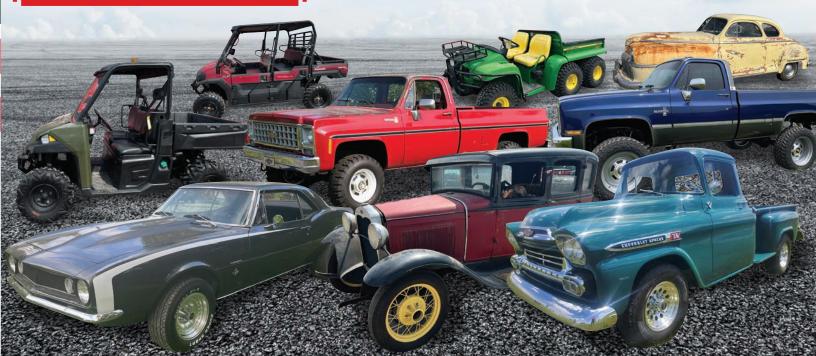

### Day 2 - Saturday, August 26th

2 RINGS OF LIVE IN-PERSON & ONLINE BIDDING

Ring 1 @ 9 AM EST

Vehicles – Trailers – Pickup Trucks – Classic Trucks Boats – RVs – Motorcycles

Ring 2 @ 9:15 AM EST

Lawn & Garden – ATVs – UTVs – Mowers